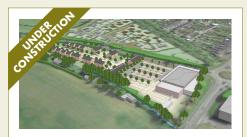

## Lavendon Road / Warrington Road, Olney

Prominent site of approximately 4 acres allocated for A1 retail. Acquired July 2017 for retail development and planning potential. Sainsburys store under construction and planning submitted for C2 development on remainder.